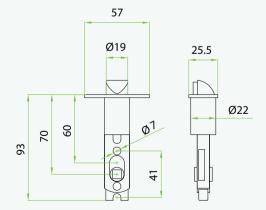

## Specifications

| Material              | Zinc Alloy                    |
|-----------------------|-------------------------------|
| User Capacity         | Admin -10                     |
|                       | Normal User - 60              |
|                       | Temporary User - 20           |
| Operating Temperature | -10°C - 55°C                  |
| Power Supply          | 4 x AA Alkaline Battery       |
| Backup Unlocking Way  | Mechanical Key & 9V Battery   |
| Door Thickness        | 30-38 mm (optional)           |
|                       | 39-46 mm (standard)           |
|                       | 47-54 mm (standard)           |
|                       | 55-60 mm (optional)           |
| Dimensions            | Front - 69(W)×155(L)×35(D) mm |
|                       | Back - 69(W)×155(L)×25(D) mm  |